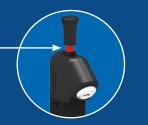

The AquaLatch® is the only pool latch with Safe-Alert®! A visible red alert area under the release knob appears any time the latch is not engaged.

10" AQUALATCH®

20" AQUALATCH®

| PART NUMBER | DESCRIPTION                                    | COLOR | COUNT       | CASE WEIGHT<br>(LBS) |
|-------------|------------------------------------------------|-------|-------------|----------------------|
| *AQUA10-BK  | 10" AquaLatch* with standard Keeper            | Black | 20 per case | 33                   |
| AQUA10-WH   | 10" AquaLatch* with standard Keeper            | White | 20 per case | 33                   |
| *AQUA10H-BK | 10" AquaLatch® with standard Keeper and Handle | Black | 20 per case | 33                   |
| AQUA10H-WH  | 10" AquaLatch® with standard Keeper and Handle | White | 20 per case | 33                   |
| *AQUA20-BK  | 20" AquaLatch® with standard Keeper            | Black | 20 per case | 36                   |
| AQUA20-WH   | 20" AquaLatch® with standard Keeper            | White | 20 per case | 36                   |
| *AQUA20H-BK | 20" AquaLatch® with standard Keeper and Handle | Black | 20 per case | 36                   |
| AQUA20H-WH  | 20" AquaLatch® with standard Keeper and Handle | White | 20 per case | 36                   |