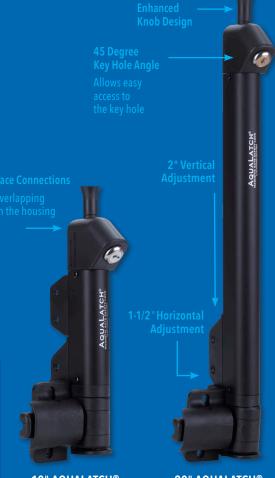

- Angled keyhole offers debris and water protection
- Beautiful, modern design
- Multi-directional leveling for misaligned gates
- Excellent horizontal and vertical adjustability
- Fits right or left handed gates
- Industry leading warranty

The AquaLatch® is the only pool latch with Safe-Alert®! A visible red alert area under the release knob appears any time the latch is not engaged.

10" AQUALATCH®

20" AQUALATCH®

| PART NUMBER | DESCRIPTION                                    | COLOR | COUNT       | CASE WEIGHT<br>(LBS) |
|-------------|------------------------------------------------|-------|-------------|----------------------|
| *AQUA10-BK  | 10" AquaLatch* with standard Keeper            | Black | 20 per case | 33                   |
| AQUA10-WH   | 10" AquaLatch* with standard Keeper            | White | 20 per case | 33                   |
| *AQUA10H-BK | 10" AquaLatch® with standard Keeper and Handle | Black | 20 per case | 33                   |
| AQUA10H-WH  | 10" AquaLatch® with standard Keeper and Handle | White | 20 per case | 33                   |
| *AQUA20-BK  | 20" AquaLatch® with standard Keeper            | Black | 20 per case | 36                   |
| AQUA20-WH   | 20" AquaLatch® with standard Keeper            | White | 20 per case | 36                   |
| *AQUA20H-BK | 20" AquaLatch® with standard Keeper and Handle | Black | 20 per case | 36                   |
| AQUA20H-WH  | 20" AquaLatch® with standard Keeper and Handle | White | 20 per case | 36                   |