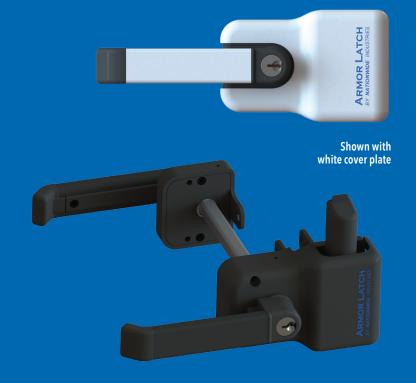

## MAGNETIC LEVER HANDLE LATCH

The Armor Latch® offers great choices to improve the look and performance of any gate. Made of glass-filled nylon material for low maintenance, with a strong look and feel.

- Locks and unlocks from either side
- Aluminum cover plates for metal look and color
- Re-keyable to home locks
- Reversible for left and right handed use
- Easy installation including horizontal and vertical adjustability
- Works with double drive gates
- Fits gate frames from 1-1/2" to 5" deep