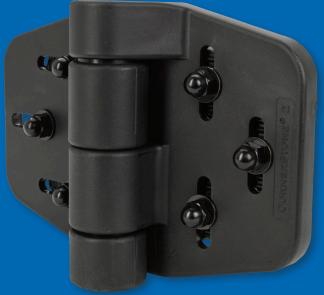

## FULLY ADJUSTABLE SELF-CLOSING HINGE

The CornerStone® 2 Fully Adjustable Self-Closing Hinge has closing power of up to 135 lbs. With a heavy-duty design, it fits both right and left-hand applications and features an easy tension release capabilities.

- Heavy duty design
- TURN-N-GO<sup>™</sup> tensioning
- Easy tensioning release with most screwdrivers
- Allen Wrench included

| PART NUMBER   | DESCRIPTION                                   | COLOR | COUNT   | CASE<br>WEIGHT<br>(LBS) |
|---------------|-----------------------------------------------|-------|---------|-------------------------|
| C2H350F-4D-BK | CornerStone® 2, Fully Adjustable Self-Closing | Black | 10 (PR) | 30.7                    |