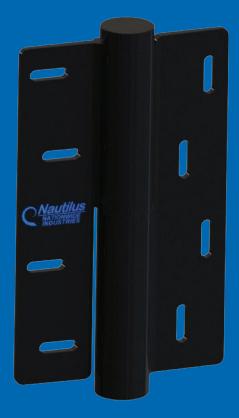

## NAUTILUS® SELF-CLOSING ANTI-SLAM GATE HINGE

ANTI-SLAM<br/>TECHNOLOGYHORIZONTAL<br/>AND VERTICAL<br/>ADJUSTMENTImage: transformation of tran

INSTALLATION

**CLOSING SPEEDS** 

| Part Number  | Description                            | Count    | Case Weight (lbs) |
|--------------|----------------------------------------|----------|-------------------|
| NTLS-R-AA-BK | Active-Active Hinge, Black, Right Hand | 12 Pairs | 27                |
| NTLS-R-AD-BK | Active-Dummy Hinge, Black, Right Hand  | 12 Pairs | 27                |
| NTLS-L-AA-BK | Active-Active Hinge, Black, Left Hand  | 12 Pairs | 27                |
| NTLS-L-AD-BK | Active-Dummy Hinge, Black, Left Hand   | 12 Pairs | 27                |