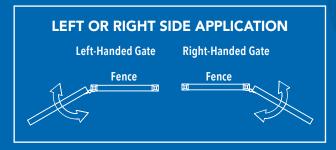

## **INSTALL IN 4 EASY STEPS**

- Determine left or right application
- Determine latch height
- Attach the latch to the post using (4) flat head screws
- Attach keeper

| Part Number     | Description                                                                       | Count      | Case Weight<br>(lbs) |
|-----------------|-----------------------------------------------------------------------------------|------------|----------------------|
| KLTRV-20L-SD-BK | Traverse Latch, Left handed with Self Drilling Screws, for 2" fence posts, Black  | 20 per box | 35                   |
| KLTRV-20R-SD-BK | Traverse Latch, Right handed with Self Drilling Screws, for 2" fence posts, Black | 20 per box | 35                   |