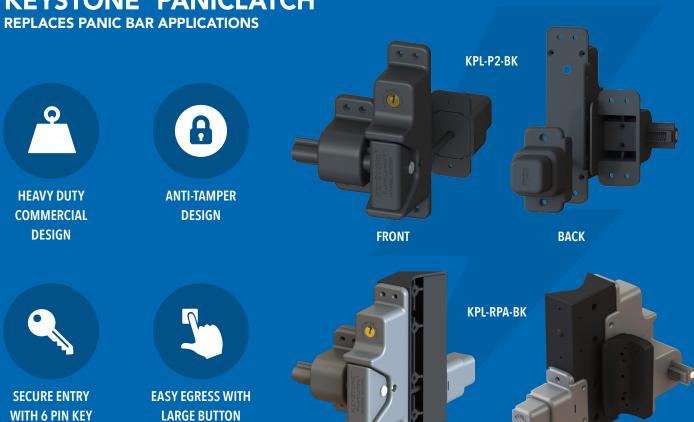

## **PATENTED**

Color difference applied to show round post adapter - part is black.

**BACK** 

| Part Number | Description                                                                                                                                                              | Count     |
|-------------|--------------------------------------------------------------------------------------------------------------------------------------------------------------------------|-----------|
| KPL-P2-BK   | Black Keystone® Self-Locking Paniclatch™                                                                                                                                 | 6 per box |
| KPL-RPA-BK  | Designed to work on 2" to 6-5/8" on the latch side (post) and 1-3/8" to 2" on the keeper side (gate). Keystone® Self-Locking Paniclatch™ sold separately (adapter only). | 6 per box |

**FRONT** 

White available through special order. Contact us for more information. Meets Egress codes and specs. Check with your local codes to meet requirements.