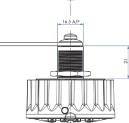

### **DIMENSIONS & SPECIFICATIONS**

Dimensions: 56mm x 28mm Nut fixing: 3/4" - 27 UN x 21mm long (16.5mm A/F) Cam fixing: 8mm Sq. with M4 thread Material: Zinc die-cast construction Finish: Powder coated Keys Included: 2