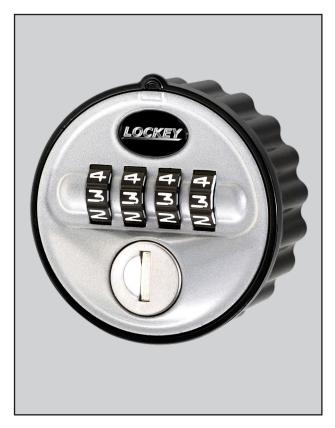

# **MC728 COMBINATION LOCK**

#### **FEATURES**

Mechanical cam lock 4 Wheel Combination 10,000 possible combinations Key override

**Code Finding Feature** 

- 10 Disc barrel with shutter cap

- Allows emergency access if code is lost

Code Changing Function

- Accessible in unlocked position

Easy Installation

## **OPTIONS**

**Finishes:** Black (B) Silver (S) Custom\*