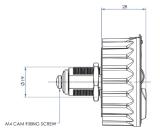

### **DIMENSIONS & SPECIFICATIONS**

Dimensions: 56mm x 28mm Nut fixing: 3/4" - 27 UN x 21mm long (16.5mm A/F) Cam fixing: 8mm Sq. with M4 thread Material: Zinc die-cast construction Finish: Powder coated Keys Included: 2