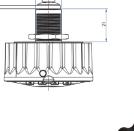

### **DIMENSIONS & SPECIFICATIONS**

Dimensions: 56mm x 28mm Nut fixing: 3/4" - 27 UN x 21mm long (16.5mm A/F) Cam fixing: 8mm Sq. with M4 thread Material: Zinc die-cast construction Finish: Powder coated Keys Included: 2