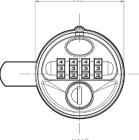

### **DIMENSIONS & SPECIFICATIONS**

Dimensions: 56mm x 28mm Nut fixing: 3/4" - 27 UN x 21mm long (16.5mm A/F) Cam fixing: 8mm Sq. with M4 thread Material: Zinc die-cast construction Finish: Powder coated Keys Included: 2