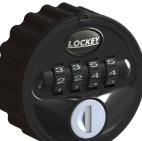

#### **FEATURES**

Mechanical cam lock 4 Wheel Combination 10,000 possible combinations Key override

**Code Finding Feature** 

- 10 Disc barrel with shutter cap

- Allows emergency access if code is lost

Code Changing Function

## **OPTIONS**

**Finishes:** Black (B) Silver (S) Custom\*

#### **ORDERING INFORMATION**

**Finish** Order # Black MC728B Silver MC728S