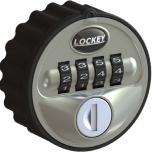

#### **FEATURES**

Mechanical cam lock 4 Wheel Combination 10,000 possible combinations Key override

**Code Finding Feature** 

- 10 Disc barrel with shutter cap

- Allows emergency access if code is lost

Code Changing Function

## **OPTIONS**

**Finishes:** Black (B) Silver (S) Custom\*

#### **ORDERING INFORMATION**

**Finish** Order # Black MC728B Silver MC728S