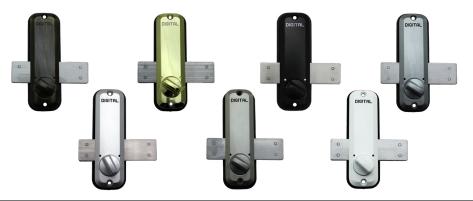

#### **OPTIONS**

Finishes:
Antique Brass
Bright Brass
Jet Black
Marine Grade
Satin Chrome
Satin Nickel
White

## **ORDERING INFORMATION**

| <u>Finish</u>                                | Order#                     |
|----------------------------------------------|----------------------------|
| Antique Brass                                | M220AB                     |
| Bright Brass                                 | M220BB                     |
| Jet Black                                    | M220JB                     |
| Marine Grade                                 | M220MG                     |
| Satin Chrome                                 | M220SC                     |
| Satin Nickel                                 | M220SN                     |
| White                                        | M220WH                     |
| Marine Grade<br>Satin Chrome<br>Satin Nickel | M220MG<br>M220SC<br>M220SN |