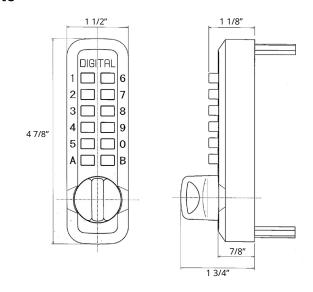

## **DIMENSIONS & SPECIFICATIONS**

**Dimensions:** 

Length: 4 7/8" Width: 1 1/2" Depth: 1 3/4" Long Throw Bar: 2 1/4"

Short Throw Bar: 7/8" Door Thickness: 1 1/8" to 2"

Fits doors 1/8" thick and up with Thin Door Kit Fits doors up to 5" thick with Extension Kit