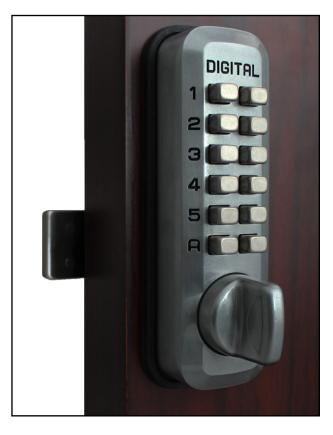

### **FEATURES**

Mechanical, keyless deadbolt
Surface/Rim mount
One user code
Thumb turn on exterior and interior
Changeable handing
Reversible long/short bar
Ideal for narrow stile doors & cabinets
Deadbolt throws 3/4"
Works on most hinged doors