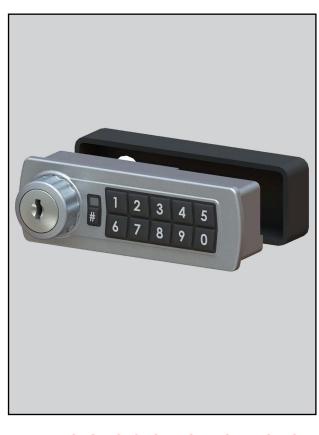

## **GE370 GEMINI ELECTRONIC**

#### **FEATURES**

Electronic cam lock

Public and private user modes

Can be flush fitted or surface mounted

Emergency Key Override (7 Disc Barrel)

**LED Indicator Lights** 

10 Button Keypad:

8-digit master code

6-digit sub-master code

4-digit user code

Technician Mode

Secured with 2 x M4 Pan Head Screws

#### **OPTIONS**

Finishes: Keypad Direction:

Black (B) Vertical (V)

Silver (S) Right Handed Horizontal (R) White (W) Left Handed Horizontal (L)\*

Custom\*

### **DIMENSIONS & SPECIFICATIONS**

**Dimensions:** 

Body Length: 94mm (3.7") Head Depth: 32mm (1 1/4")

Power: 1/2 AA Battery

Low Battery: LED indicator lights with battery condition indicator

Material: Zinc Alloy and ABS Construction

Finish: Powder coated Keys Included: 2 For Internal Use

Flush Fit Clamp Box

Surface Mount Sleeve