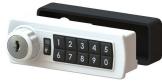

#### **FEATURES**

Electronic cam lock

Public and private user modes

Can be flush fitted or surface mounted

Emergency Key Override (7 Disc Barrel)

**LED Indicator Lights** 

10 Button Keypad:

8-digit master code

6-digit sub-master code

4-digit user code

Technician Mode

Secured with 2 x M4 Pan Head Screws

#### **OPTIONS**

Finishes: Keypad Direction:

Black (B) Vertical (V)

Silver (S) Right Handed Horizontal (R) White (W) Left Handed Horizontal (L)\*

Custom\*