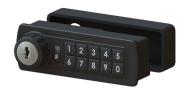

## **GE370 GEMINI ELECTRONIC**

#### **FEATURES**

Electronic cam lock

Public and private user modes

Can be flush fitted or surface mounted

Emergency Key Override (7 Disc Barrel)

**LED Indicator Lights** 

10 Button Keypad:

8-digit master code

6-digit sub-master code

4-digit user code

Technician Mode

Secured with 2 x M4 Pan Head Screws

#### **OPTIONS**

Finishes: Keypad Direction:

Black (B) Vertical (V)

Silver (S) Right Handed Horizontal (R) White (W) Left Handed Horizontal (L)\*

Custom\*