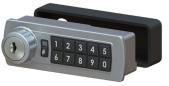

#### **FEATURES**

Electronic cam lock

Public and private user modes

Can be flush fitted or surface mounted

Emergency Key Override (7 Disc Barrel)

**LED Indicator Lights** 

10 Button Keypad:

8-digit master code

6-digit sub-master code

4-digit user code

Technician Mode

Secured with 2 x M4 Pan Head Screws

#### **OPTIONS**

Finishes: Keypad Direction:

Black (B) Vertical (V)

Silver (S) Right Handed Horizontal (R) White (W) Left Handed Horizontal (L)\*

Custom\*