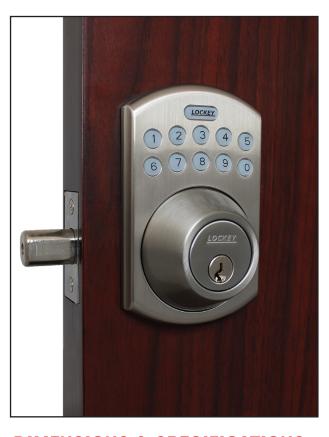

## **E915 ELECTRONIC DEADBOLT**

### **FEATURES**

Remote Capable (1 remote included, up to 5 capable)
Electronic deadbolt lock
Battery powered (4-AA Alkaline)
Up to six unique user codes
Disposable (one-time use) code capable
Customizable programming code
Auto-locking function
LED illumination
Key override
Visual and audible confirmations

Material: Stainless steel Latch: Adjustable

**Cylinder:** 5 pin Schlage keyway **Power:** 4 AA Alkaline batteries

Keys Included: 2

Weather Resistant Exterior Lock Body Inside Lock Body for Interior Use Only