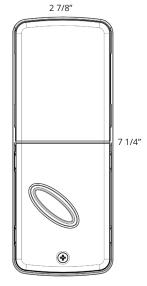

## **DIMENSIONS & SPECIFICATIONS**

**Exterior Dimensions:** 

Length: 5 1/8" Width: 3 1/8" Depth: 1 3/8" Interior Dimensions:

Length: 7 1/4" Width: 2 7/8" Depth: 1 3/4"

**Door Thickness:** 1 3/8" to 1 3/4"