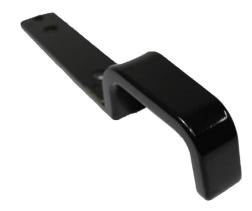

## **FEATURES** Mechanical

Mechanical, keyless, push button lock Surface mount cam lock Ideal for cabinet doors One user code Low profile **Compatible with:** C-25 Pull Handle (sold separately) C-25 Pull Handle not available in BB or MG