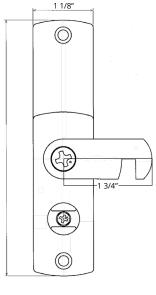

## **DIMENSIONS & SPECIFICATIONS**

Exterior Dimensions: Length: 5" Width: 1 1/8" Depth: 1 3/4" Interior Dimensions: Length: 5" Width: 1 1/8" Depth: 1 1/4" Door Thickness: 1 1/8" to 2" Fits doors 1/8" thick and up with Thin Door Kit Eits doors up to 5" thick with Extension Kit

Fits doors up to 5" thick with Extension Kit For Exterior & Interior Use Weather Resistant Lifetime Mechanical Warranty