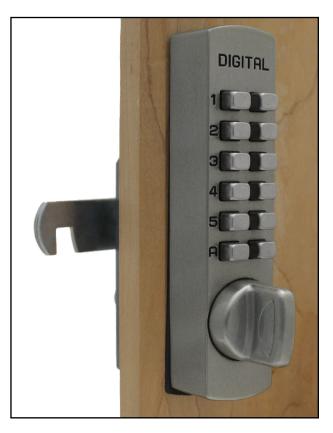

## **C170 CABINET LOCK**

## **FEATURES** Mechanical

Mechanical, keyless, push button lock Surface mount cam lock Ideal for cabinet doors One user code Low profile **Compatible with:** C-25 Pull Handle (sold separately) C-25 Pull Handle not available in BB or MG