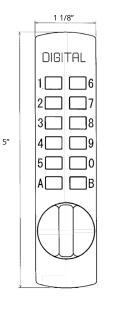

## **DIMENSIONS & SPECIFICATIONS**

Exterior Dimensions: Length: 5" Width: 1 1/8" Depth: 1 3/4" Interior Dimensions: Length: 5" Width: 1 1/8" Depth: 1 1/4" Door Thickness: 1 1/8" to 2" Fits doors 1/8" thick and up with Thin Door Kit Eits doors up to 5" thick with Extension Kit

Fits doors up to 5" thick with Extension Kit For Exterior & Interior Use Weather Resistant Lifetime Mechanical Warranty

5″