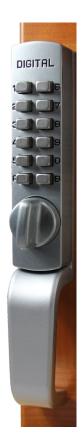

## **C170 CABINET LOCK**

## **FEATURES** Mechanical

Mechanical, keyless, push button lock Surface mount cam lock Ideal for cabinet doors One user code Low profile **Compatible with:** C-25 Pull Handle (sold separately) C-25 Pull Handle not available in BB or MG