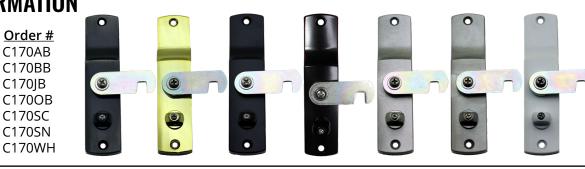

## **ORDERING INFORMATION**

Finish Antique Brass Bright Brass Jet Black Oil Rubbed Bronze Satin Chrome Satin Nickel White

www.GateSecurityHardware.com (800) 878-7829 Sales@GateSecurityHardware.com