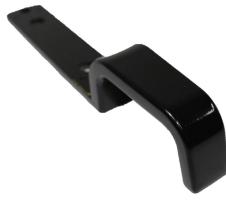

## C150 HOOK BOLT

## **DIMENSIONS & SPECIFICATIONS**

Exterior Dimensions: Length: 5" Width: 1 1/8" Depth: 1 3/4" Interior Dimensions: Length: 5" Width: 1 1/8"

Depth: 1 1/2" Throw: 3/8" Door Thickness: 1 1/8" to 2" Fits doors 1/8" thick and up with Thin Door Kit Fits doors up to 5" thick with Extension Kit For Exterior & Interior Use Weather Resistant Lifetime Mechanical Warranty

## **FEATURES**

Mechanical, keyless, hook bolt Surface mount lock One user code Low profile Ideal for sliding glass doors **Compatible with:** C-25 Pull Handle (sold separately) C-25 Pull Handle not available in BB or MG