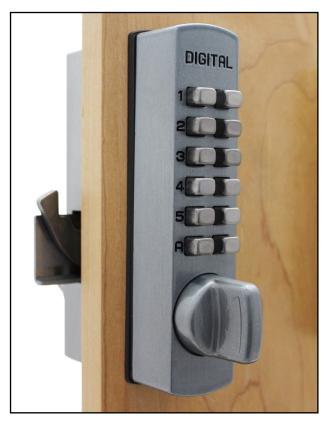

## C150 HOOK BOLT

## **FEATURES**

Mechanical, keyless, hook bolt Surface mount lock One user code Low profile Ideal for sliding glass doors **Compatible with:** C-25 Pull Handle (sold separately) C-25 Pull Handle not available in BB or MG