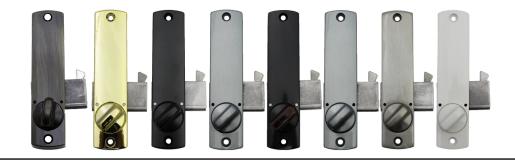

## ORDERING INFORMATION

| Finish            |
|-------------------|
| Antique Brass     |
| Bright Brass      |
| Jet Black         |
| Marine Grade      |
| Oil Rubbed Bronze |
| Satin Chrome      |
| Satin Nickel      |
| White             |
|                   |