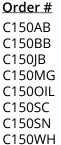

## ORDERING INFORMATION

| Finish            |
|-------------------|
| Antique Brass     |
| Bright Brass      |
| Jet Black         |
| Marine Grade      |
| Oil Rubbed Bronze |
| Satin Chrome      |
| Satin Nickel      |
| White             |
|                   |