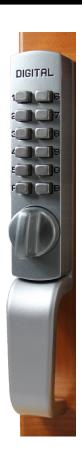

## C150 HOOK BOLT

## **FEATURES**

Mechanical, keyless, hook bolt Surface mount lock One user code Low profile Ideal for sliding glass doors **Compatible with:** C-25 Pull Handle (sold separately) C-25 Pull Handle not available in BB or MG