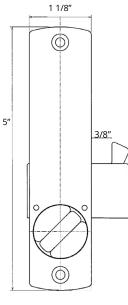

## **DIMENSIONS & SPECIFICATIONS**

Exterior Dimensions: Length: 5" Width: 1 1/8" Depth: 1 3/4" Interior Dimensions: Length: 5" Width: 1 1/8"

Depth: 1 1/2" Throw: 3/8" Door Thickness: 1 1/8" to 2" Fits doors 1/8" thick and up with Thin Door Kit Fits doors up to 5" thick with Extension Kit For Exterior & Interior Use Weather Resistant Lifetime Mechanical Warranty