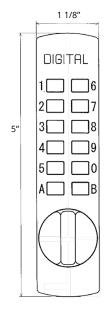

## C150 HOOK BOLT

## **DIMENSIONS & SPECIFICATIONS**

Exterior Dimensions: Length: 5" Width: 1 1/8" Depth: 1 3/4" Interior Dimensions: Length: 5" Width: 1 1/8"

Depth: 1 1/2" Throw: 3/8" Door Thickness: 1 1/8" to 2" Fits doors 1/8" thick and up with Thin Door Kit Fits doors up to 5" thick with Extension Kit For Exterior & Interior Use Weather Resistant Lifetime Mechanical Warranty

## **FEATURES**

Mechanical, keyless, hook bolt Surface mount lock One user code Low profile Ideal for sliding glass doors **Compatible with:** C-25 Pull Handle (sold separately) C-25 Pull Handle not available in BB or MG