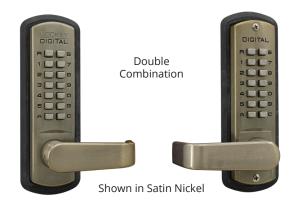

## **Ordering Information**

| Part Number      | Description                                       |
|------------------|---------------------------------------------------|
| 3835-(finish)    | Mechanical Keyless Lever Lock, Single Combination |
| 3835-(finish)-DC | Mechanical Keyless Lever Lock, Double Combination |

### **Available Finishes:**

Jet Black Marine Grade (JBMG), Oil Rubbed Bronze (OIL), Satin Chrome Marine Grade (SCMG), Satin Nickel (SN)