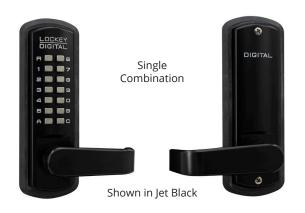

## **Ordering Information**

| Part Number      | Description                                       |
|------------------|---------------------------------------------------|
| 3835-(finish)    | Mechanical Keyless Lever Lock, Single Combination |
| 3835-(finish)-DC | Mechanical Keyless Lever Lock, Double Combination |

### **Available Finishes:**

Jet Black Marine Grade (JBMG), Oil Rubbed Bronze (OIL), Satin Chrome Marine Grade (SCMG), Satin Nickel (SN)