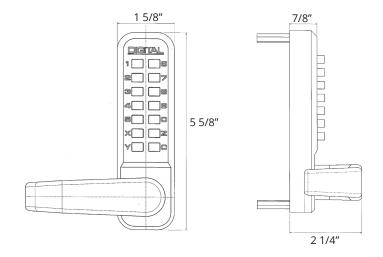

## **DIMENSIONS & SPECIFICATIONS**

**Dimensions:** 

Length: 5 5/8" Width: 1 5/8" Depth: 2 1/4"

# **Total Coverage with Trim Plate:**

Length: 6" Width: 2"

Door Thickness: 1 1/8" to 2"

Fits doors up to 5" thick with Extension Kit

**Backset:** 1 1/8"

Material: Zinc-plated Steel

Teflon coated stainless steel interior components