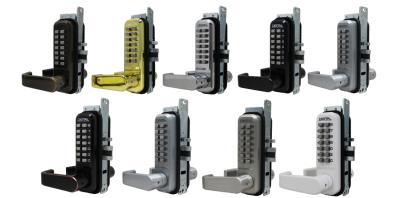

## **OPTIONS**

Finish
Antique Brass (AB)
Bright Brass (BB)
Bright Chrome (BC)
Jet Black (JB)
Marine Grade (MG)
Oil Rubbed Bronze (OIL)
Satin Chrome (SC)
Satin Nickel (SN)
White (WH)