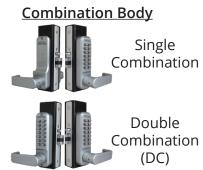

# 2985 NARROW STILE LEVER



#### **FEATURES**

Mechanical keyless narrow stile lever lock Replaces Adams-Rite style lock systems Levers on exterior & interior Auto-locking with passage function Ideal for aluminum storefront doors and gates

## **OPTIONS**

Finish
Antique Brass (AB)
Bright Brass (BB)
Bright Chrome (BC)
Jet Black (JB)
Marine Grade (MG)
Oil Rubbed Bronze (OIL)
Satin Chrome (SC)
Satin Nickel (SN)
White (WH)



### **COMPATIBLE WITH**

GB900 Gate Box 28/38 Knob GB2900 LINX Box Narrow Stile Mounting Tabs (AR-2991-0965)

## **DIMENSIONS & SPECIFICATIONS**

**Dimensions:** 

Length: 5 5/8" Width: 1 5/8" Depth: 2 1/4"

# **Total Coverage with Trim Plate:**

Length: 6" Width: 2"

Door Thickness: 1 1/8" to 2"

Fits doors up to 5" thick with Extension Kit

**Backset:** 1 1/8"

Material: Zinc-plated Steel

Teflon coated stainless steel interior components

For exterior & interior use

Weather resistant

Lifetime mechanical warranty





#### **OPTIONS**

2985 (Finish)

2985 (Finish) + Double Combination (DC)