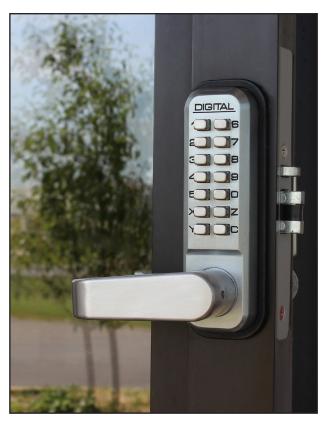

# 2985 NARROW STILE LEVER

#### **FEATURES**

Mechanical keyless narrow stile lever lock Replaces Adams-Rite style lock systems Levers on exterior & interior Auto-locking with passage function Ideal for aluminum storefront doors and gates

For exterior & interior use

Weather resistant

Lifetime mechanical warranty